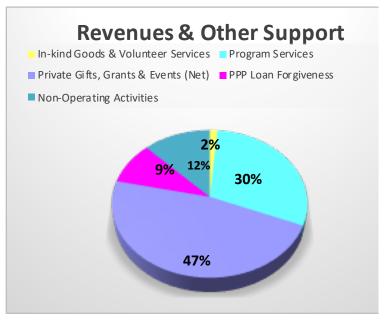

| REVENUES AND OTHER SUPPORT:          | Amount          | % to Total |
|--------------------------------------|-----------------|------------|
| In-kind Goods & Volunteer Services   | \$<br>44,654    | 2%         |
| Program Services                     | \$<br>951,152   | 30%        |
| Private Gifts, Grants & Events (Net) | \$<br>1,511,072 | 47%        |
| PPP Loan Forgiveness                 | \$<br>294,900   | 9%         |
| Non-Operating Activities             | \$<br>390,923   | 12%        |
| Total Revenues and Other Support     | \$<br>3,192,701 |            |