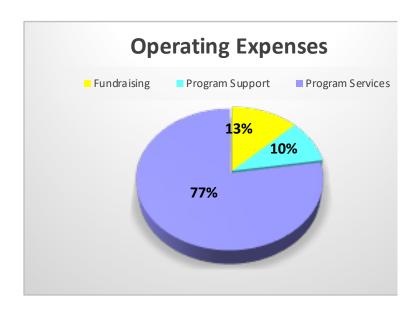

## Wellspring House, Inc. Change in Net Assets - FY21

| OPERATING EXPENSES:      | Amount          | % to Total |
|--------------------------|-----------------|------------|
| Fundraising              | \$<br>323,235   | 13%        |
| Program Support          | \$<br>252,022   | 10%        |
| Program Services         | \$<br>1,977,169 | 77%        |
| Total Operating Expenses | \$<br>2,552,426 |            |