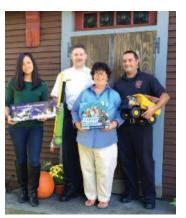

Gloucester Fire Department will be running their third annual boot drive at local supermarkets to benefit Wellspring's Holiday Store. Pictured with Chief Eric Smith (L) and Firefighter Dean DeCoste (R) are Wellspring's Deputy Director Kara Murphy and Hospitality Manager Mary Hardwick .