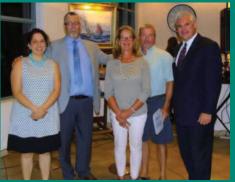

# Kay's Farewell

Many thanks to Kay O'Rourke for all that she has done for Wellspring House and the people we serve. "Kay has been a true gift to Wellspring, and a friend to all who live, learn and work here" says Board chair, Kim McGovern. Wishing you much happiness as you move onto your next chapter.

Pictured from left, Kay O'Rourke with Board chair, Kim McGovern.