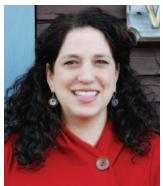

# **Bank Gloucester Auction**

Wellspring House extends its sincerest thanks to Ken Knowles and BankGloucester for September's auction to benefit Wellspring. "The Mayor's Race", an 8' x 12' mural by Rockport artist, Ken Knowles, now hangs in the main lobby of BankGloucester's 160 Main Street office. A smaller version of the painting was auctioned on September 10th, with proceeds donated to Wellspring House.

Pictured from left are Wellspring's Executive Director, Melissa Dimond, artist Ken Knowles, auction winners Debbie and Nick Holland, and BankGloucester President, Pat Thorpe.