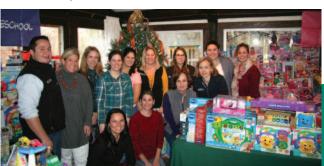

# **HOLIDAY STORE TOY DRIVES**

One of Wellspring's most unique homelessness prevention programs is our donor driven Holiday Store. Each December Wellspring opens its doors to hundreds of low income families to "shop" for toys for their children. \$2 buys three toys and one book per child. Last year this program served 764 children, ensuring not only that these children would have a happy holiday, but also that their parents would not be forced to get behind on bills in order to do so.

The operation of the Holiday Store relies strongly on toy donations. Please consider brightening the holiday season for those in need by heading up a toy drive for Wellspring in your community.

For information contact Wellspring's Development Associate, Mary Zivkovic at mzivkovic@wellspringhouse.org or call 978.281.3558, ext 301.

Windover employees volunteer at last year's Holiday Store. If you're interested in helping out as a personal shopper or organizing a toy drive, contact us at mzivkovic@wellspringhouse.org